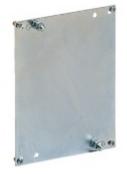

### Mounting plate with two earth terminals, inserts and fixing screws, for APV / APS / APW 11 boxes

#### **Product description**

Product type Series

.....

Specification

Further technical details

Weight Operating temperature range (min, max) Mounting plate with two earth terminals, inserts and fixing screws For APV / APS / APW 11 boxes 128,50 g -40°C ... +125°C