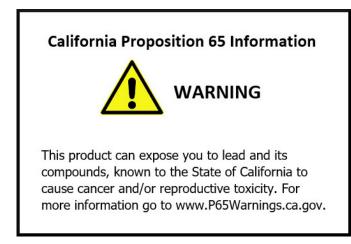

Accessory for distribution boxes

AP

| Main material                | Galvanized steel                                                                     |
|------------------------------|--------------------------------------------------------------------------------------|
| Colour                       | RAL 7040 grey                                                                        |
| RoHs conformity              | Compliant with exemption<br>6(c): copper alloy containing up to 4% lead by<br>weight |
| China RoHs - EFUP            | 50                                                                                   |
| REACH SVHC substances        | Yes<br>Lead                                                                          |
| SCIP number                  | F1820283-11e1-41b7-80f6-b857b3bcb118                                                 |
| General ordering information |                                                                                      |
| EAN13 code                   | 8015747001519                                                                        |
| Packaging Information        |                                                                                      |
| Sub-packaging weight         | 1,29 kg                                                                              |
| Sub-packaging description    | Plastic bag                                                                          |
| Sub-packaging quantity       | 10 Pcs                                                                               |
| Sub-packaging EAN<br>barcode | 8015747001526                                                                        |